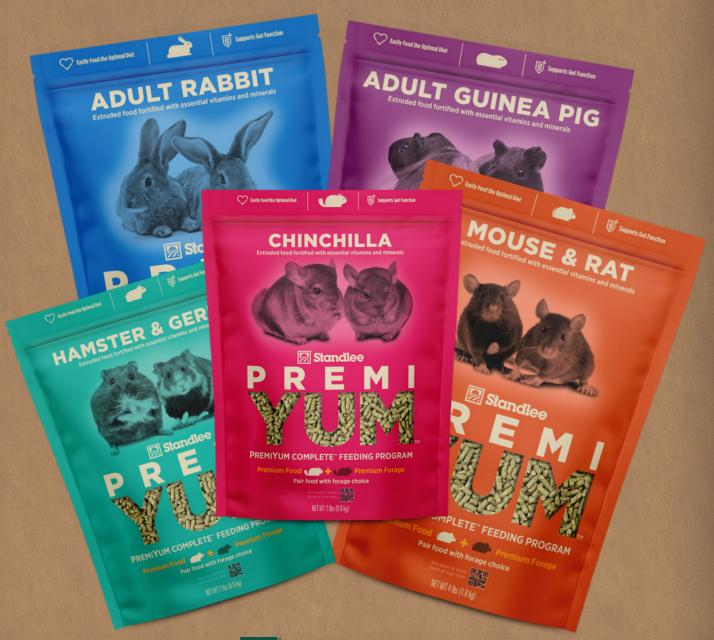

#### **Premium Food + Premium Forage**

Since 1981, Standlee has grown and manufactured the highest-quality forage products for our customers' beloved animal family. Standlee Premium Western Forage proudly introduces PremiYum™ Fortified Foods for small companion animals, including rabbits, guinea pigs, hamsters, gerbils, mice, rats, and chinchillas.

Standlee's PremiYum™ Fortified Foods, paired with our farm direct Hand-Selected Forages, deliver the optimal diet that is simple for small animal owners to feed!

Designed together, Standlee introduces the only hassle-free feeding program

on the small animal market today! No more guessing. Simply mix and match PremiYum™ Fortified Food with our Hand-Selected Forages using the on-pack information and animal silhouettes to select the perfect combination.