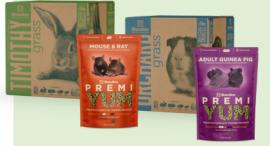

### Hand-Selected Forage Benefits:

- Stimulates Foraging Behaviors
- Eliminates Boredom
- Ensures Proper Dental Wear

### PremiYum Complete<sup>™</sup> Feeding Program

Feed Standlee's PremiYum™ Fortified Food with recommended Standlee Hand-Selected Forages for an easy-to-use and nutritionally optimal feeding program.

- Delivers Hassle-Free Essential Nutrients
- · Promotes Whole Animal Nutrition